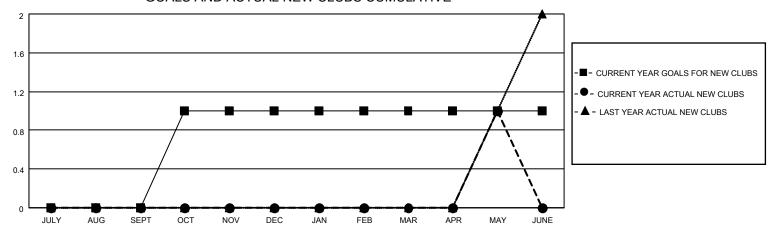

## MONTHLY MEMBERSHIP PROGRESS REPORT

**LOCATION GREECE** District 117 A Results as of: 5/31/2021

| Clubs         |               |             |               | Members               |                        |                         |                                                    |  |
|---------------|---------------|-------------|---------------|-----------------------|------------------------|-------------------------|----------------------------------------------------|--|
|               | RESULTS FOR   | R 2020-2021 |               | RESULTS FOR 2020-2021 |                        |                         |                                                    |  |
| QUARTER       | NEW CLUB GOAL | NEW CLUBS   | DROPPED CLUBS | QUARTER MEMI          | BER GROWTH NET<br>GOAL | MEMBER GROWTH<br>ACTUAL | DROPPED<br>MEMBERS ACTUAL<br>(including transfers) |  |
| JULY/AUG/SEPT | 0             | 0           | 0             | JULY/AUG/SEPT         | 5                      | 33                      | 40                                                 |  |
| OCT/NOV/DEC   | 1             | 0           | 1             | OCT/NOV/DEC           | 10                     | 33                      | 83                                                 |  |
| JAN/FEB/MAR   | 0             | 0           | 3             | JAN/FEB/MAR           | 15                     | 21                      | 30                                                 |  |
| APR/MAY/JUNE  | 0             | 1           | 1             | APR/MAY/JUNE          | 10                     | 37                      | 47                                                 |  |