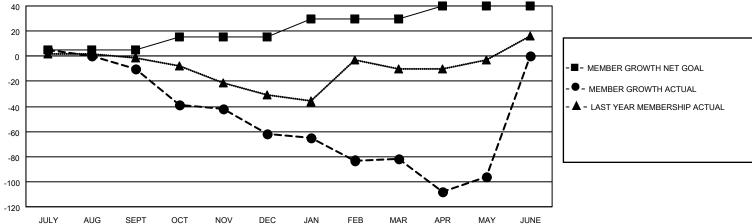

## MONTHLY MEMBERSHIP PROGRESS REPORT

**LOCATION GREECE** District 117 A Results as of: 5/31/2021

| Clubs         |               |             |               | Members               |                        |                         |                                                    |  |
|---------------|---------------|-------------|---------------|-----------------------|------------------------|-------------------------|----------------------------------------------------|--|
|               | RESULTS FOR   | R 2020-2021 |               | RESULTS FOR 2020-2021 |                        |                         |                                                    |  |
| QUARTER       | NEW CLUB GOAL | NEW CLUBS   | DROPPED CLUBS | QUARTER MEMI          | BER GROWTH NET<br>GOAL | MEMBER GROWTH<br>ACTUAL | DROPPED<br>MEMBERS ACTUAL<br>(including transfers) |  |
| JULY/AUG/SEPT | 0             | 0           | 0             | JULY/AUG/SEPT         | 5                      | 33                      | 40                                                 |  |
| OCT/NOV/DEC   | 1             | 0           | 1             | OCT/NOV/DEC           | 10                     | 33                      | 83                                                 |  |
| JAN/FEB/MAR   | 0             | 0           | 3             | JAN/FEB/MAR           | 15                     | 21                      | 30                                                 |  |
| APR/MAY/JUNE  | 0             | 1           | 1             | APR/MAY/JUNE          | 10                     | 37                      | 47                                                 |  |